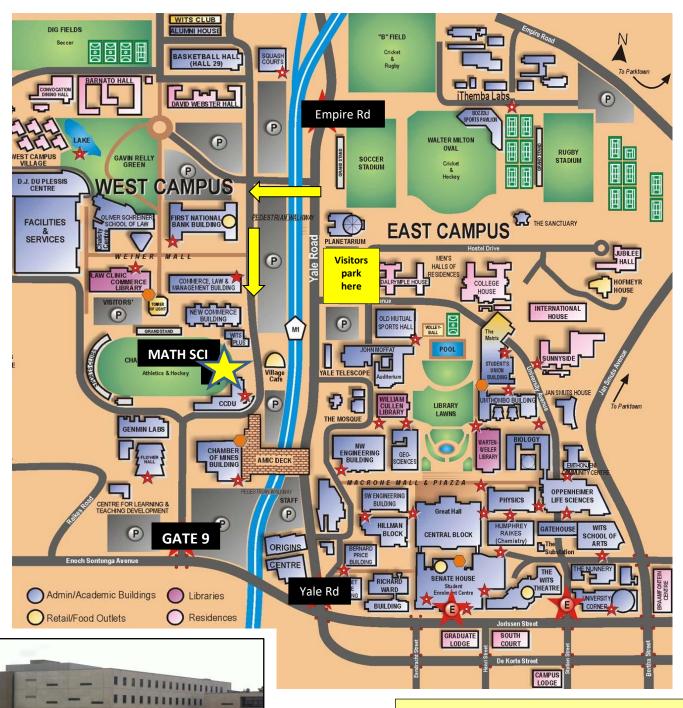

## T. W. Kambule Mathematical Sciences Building

The <u>T. W. Kambule</u> Mathematical Sciences Building at the Wits West Campus houses:

- Faculty of Science (Dean / Registrar / HR / Finance )
- School of Computer Science and Applied Mathematics (CSAM)
- School of Statistics and Actuarial Science (SSAS)
- School of Mathematics
- DSI-NRF Centre of Excellence in Mathematical and Statistical Sciences (CoE-MaSS)
- DSI-NICIS National e-Science Postgraduate Teaching and Training Platform (NEPTTP)

## Find us online here:

Google Maps – Search for "TW Kambule Mathematical Sciences Building"

What3words – Search for

Main Bldg Entrance (G): "trouble.groom.cotton" Rear Bldg Entrance (LG): "river.ticked.positive"